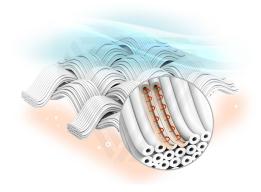

## High-strength fabric that innovatively enhances the textile durability

#### Characteristics

High-strength

Advanced wear resistance

#### **ENDURON vs General PA6**

- 1.4 times higher tenacity than General PA6
- Increased wear- and tear resistance of the fabric