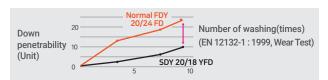

#### **Downproof Test**

Cf) Weight of down: (30 $\pm$ 0.1)g Composition: 90% down / 10% feather (Class I ) Washing conditions : AATCC 135 - 2018, TEST No(1)(  $\mathbb I$  )B,

MACHINE WASH NORMAL CYCLE AT (27±3)°C, LINE DRY