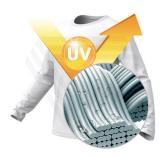

### NYLON SPECIALTY YARN

The Global Innovator

**ENGLISH** 

Applied to textile fabrics to provide a windproof characteristic, flexibility, light weightness, and stability in shape

#### Characteristics

Windproof

Downproof

Lightweight

Shape retention