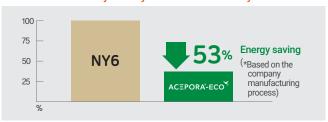

# Certified with the GRS (Global Recycled Standard), 'ACEPORA-ECO Nylon' is an Eco-friendly yarn that recycled from the waste that has been generated from the regular nylon manufacturing process

#### Characteristics

Eco-friendly

Reduced CO<sub>2</sub> emissions

Energy saving

#### ACEPORA-ECO Recycled Nylon is an eco-friendly material.