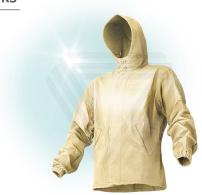

### NYLON SPECIALTY YARN

The Global Innovator

**ENGLISH** 

Applied to textile fabrics to provide a windproof characteristic, flexibility, light weightness, and stability in shape

#### Characteristics

Windproof

Downproof

Lightweight

Shape retention