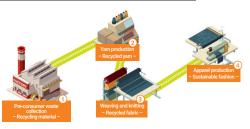

with sweat absorption and quick drying effects to the fabric

#### Characteristics



Luxurious sheen



Sweat absorption and Quick-drying



Soft texture

#### Specifications

-FDY 25/24, 40/24 BR, DTY 40/24 BR

#### **Applications**

-Lingerie, leggings, blouse, bags, jacket, etc.





# Certified with the GRS (Global Recycled Standard), 'ACEPORA-ECO Nylon' is an Eco-friendly yarn that recycled from the waste that has been generated from the regular nylon manufacturing process

#### Characteristics



Eco-friendly





Reduced CO<sub>2</sub> emissions



Energy saving

#### ACEPORA-ECO Recycled Nylon is an eco-friendly material.



#### **Specifications**

-FDY 20 ~ 210D BR, SD, FD -DTY 15 ~ 70D BR, SD, FD

#### **Applications**

-Knitwear and fabrics

#### ACEPORA-ECO Recycling System



### ACEPORA NYLON Brand Overview

#### AIRUS





#### SOFNA



High-Performance





# ACSPORAS ENDURON The Elitimate Burable Fiber

#### Eco-Friendly







#### **TAEKWANG INDUSTRIAL**

310 Dongho-ro, Jung-gu, Seoul, 04616, Korea Tel +82 (0)2 3406 0300 Fax +82 (0)2 3406 0274

www.acepora-fiber.com