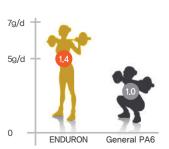

#### **ENDURON vs General PA6**

- 1.4 times higher tenacity than General PA6
- Increased wear- and tear resistance of the fabric