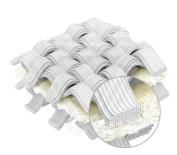

### NYLON SPECIALTY YARN

The Global Innovator

**ENGLISH** 

Applied to textile fabrics to provide a windproof characteristic, flexibility, light weightness, and stability in shape

#### Characteristics

Windproof

Downproof

Lightweight

Shape retention