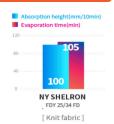

#### Cooling Effect(Q-MAX: J / Cm<sup>2</sup> / S)

[Knit fabric]

#### Specifications

-FDY 12/24, 15/5, 15/24, 25/34, 35/24, 40/34, 60/48, 70/68 FD POY 52/34, 85/34, 85/68, 115/48 FD DTY 30/10, 40/34, 70/68 FD