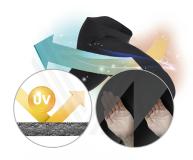

## **Applications**

-Fitnesswear, sportswear, casual wear

Functional material with the UV protection, see-through prevention, sweat-absorbing & quick-drying, and coolness functions maximized through it's special non-circular cross-section and raw material technology

#### Characteristics

Sweat absorbent and quick-drying Non-transparent

UV Blockage /

Lightweight

## **Specifications**

-FDY 20/24, 40/48, 45/24, 75/48 FD -DTY 50/48, 75/48 FD

'AceFresh+' is a polyester fucntional material which has antibacterial, UV protection, quick absorption and dry after being laundered through unique yarn cross section and antibacterial injection