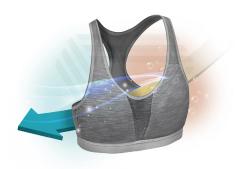

## **Applications**

-Fitnesswear, sportswear, casual wear

Functional material with the UV protection, see-through prevention, sweat-absorbing & quick-drying, and coolness functions maximized through it's special non-circular cross-section and raw material technology

#### Characteristics

Sweat absorbent and quick-drying Non-transparent

UV Blockage /

Lightweight