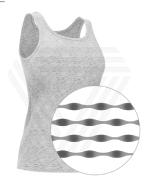

## Naturally sensitive material with the feeling of spun yarn manifested through special spinning technology and processing

#### Characteristics

Natural texture Sweat absorbent & Quick drying

-transparent

Easycare

## **Specifications**

-CLY 50/72 FD

## **Applications**

-Fitnesswear, sportswear, casual wear

Functional material with the UV protection, see-through prevention, sweat-absorbing & quick-drying, and coolness functions maximized through it's special non-circular cross-section and raw material technology