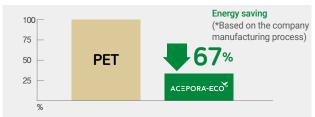

## **POLYESTER**SPECIALTY YARN

The Global Innovator







'ACEPORA-ECO Polyester' is a kind of eco-friendly polyester made by recycling PET bottles and has obtained Global Recycled Standard (GRS) certification

#### Characteristics







**Eco-friendly** 

Reduced CO2 emission

Energy saving

#### ACEPORA-ECO Recycled Polyester is an eco-friendly material.



## Specifications

- -FDY, POY, BK Spec'
- -TONOTON Spec' (THIN & THICK YARN)
- -ACEFLEX Spec' (Elastic polyester)

## **Applications**

-Knitwear/woven for sustainable apparels

### **ACEPORA-ECO Recycling System**





Rayon, acerate-like material with a deep color and a delicate gloss through new spinning technology

### Characteristics



Excellent deep color



Luxurious and delicate gloss



Crisp texture

#### Specifications

-CBR 55/48, 75/48, 110/48, 120/96, 150/96

## Applications

-Blouse, suit, dress, shirts, pants





## Material with excellent stretchability that manifests it's high elastic recovery through it's spring structure

#### Characteristics



Stretchability and recovery



Excellent volume and resilience



**Excellent drapery** 

#### **Specifications**

- -SCY