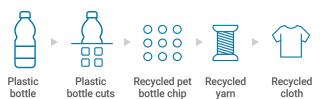

### **ACEPORA-ECO Recycling System**

Rayon, acerate-like material with a deep color and a delicate gloss through new spinning technology